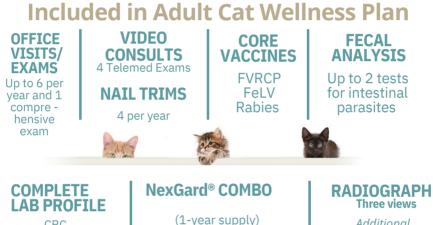

## ADULT CAT WELLNESS PLAN

Wellness Plans assist in keeping your pet in optimum health by allowing thorough preventative care. Wellness Plans spread the annual cost of your pet's preventive care over 12 months.

CBC, chemistry panel, T4 (thyroid) test and electrolytes

Additional charges apply for any additional blood test required. (1-year supply) For the prevention of fleas, ticks, heartworm, & intestinal parasites

Sales tax not included

Additional charge applies for additional views and for review by board-certified radiologist.